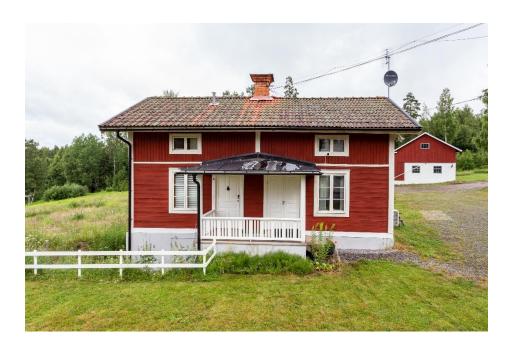

A larger residential building with wood-burning stoves, laundry room, spacious kitchen and several rooms serving as bedrooms or living room distributed on two levels..

Timbered guest cabin with kitchen, wc/shower, two bedrooms and living room with wood burning stove.