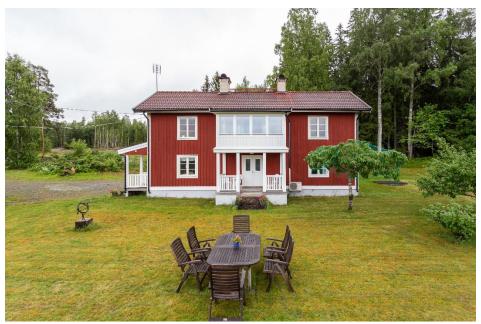

A larger residential building with wood-burning stoves, laundry room, spacious kitchen and several rooms serving as bedrooms or living room distributed on two levels..

Timbered guest cabin with kitchen, wc/shower, two bedrooms and living room with wood burning stove.