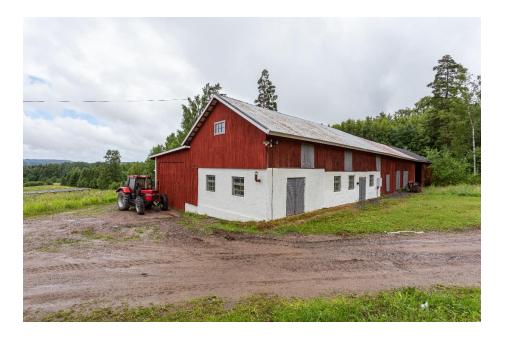

A large garage building close to the residential buildings and a utility building with a spacious machine hall.

Proximity to i.e. grocery store, gas station, health centre, train station in Storå, lakes, fishing, ski resort, Romme Alpin, golf courses in Lindesberg / Stjärnfors.