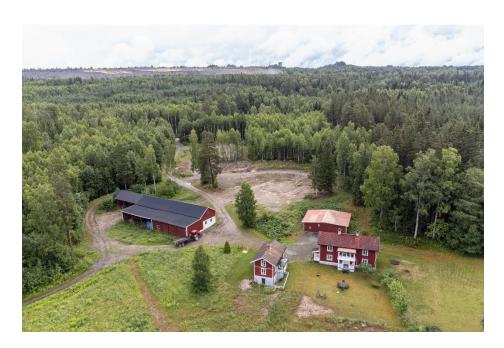

Beautifully situated country house/farm located in the heart of Bergslagen, 2,5 hr drive from Stockholm, Sweden.

Fresh air, quiet and peaceful scenery. South-west location with wonderful sunsets and miles-wide views. Fruit trees and berry bushes in the garden. The agricultural property has undergone extensive renovations over the last 25 years.

A large garage building close to the residential buildings and a utility building with a spacious machine hall.

Proximity to i.e. grocery store, gas station, health centre, train station in Storå, lakes, fishing, ski resort, Romme Alpin, golf courses in Lindesberg / Stjärnfors.